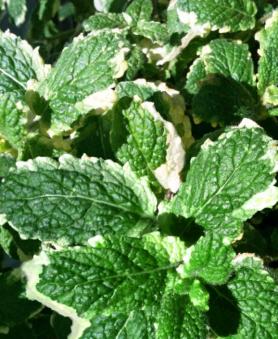

## PINEAPPLE MINT

SUNTO MOSTLY SHADE

## MENTHA SUAVEOLENS VARIEGATA

SO PRETTY AND TASTY, TOO! PINEAPPLE MINT IS A SELECTION OF APPLE MINT, DELICIOUS IN TEAS AND OTHER BEVERAGES, IT IS FULLY EDIBLE, PINEAPPLE-Y MINTY LEAVES ALSO ADD AN UNEXPECTED DIMENSION TO SALADS AND MAKE A LOVELY GARNISH. SPREADING QUICKLY AS MINTS DO, THIS ONE WILL REACH ABOUT A FOOTHIGH AND INDEFINITELY ACROSS. ITS CREAMY COLORED BLOOMS ARE ATTRACTIVE TO BUTTERFLIES AND BEES. WHILE BRUSHING OVER THE LEAVES TO RELEASE THEIR DELIGHTFUL SCENT, BE SURE TO REMOVE ANY ALL GREEN STEMS TO PRESERVE THE VARIEGATED LOOK OF THE PLANT MAKES A GREAT CONTAINER PLANT