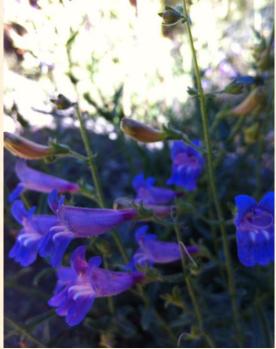

## GAY PENSTEMON PENSTEMON LAETUS

ANOTHER OF OUR STUNNING CALIFORNIA NATIVE PENSTEMONS, GAY PENSTEMON'S BRILLIANT BLUE TO PURPLE BLOSSOMS STAND UP TO 2'TALL IN EARLY SUMMER. THE EVENTUAL HEIGHT OF THE PLANT VARIES ACCORDING TO THE ELEVATION AT WHICH IT IS GROWN, THE HIGHER THE ELEVATION, THE HIGHERTHE PLANT! BUT NO MATTERTHE SIZE IT GROWS UP TO BE, IT IS A LOVELY SIGHT TO BEHOLD WHEN ITS VIVID BLOSSOMS OPENTO THE DELIGHT OF PEOPLE AND POLLINATORS EVERYWHERE. TOLERATES DROUGHT, BUT GROWS WELL WITH SUMMER WATER, AS LONG AS YOU CAN PROVIDE GOOD DRAINAGE. EVERGREEN, LONG LIVED, AND LIKE ALL PENSTEMONS, ATTRACTIVE-TO HUMMINGBIRDS.