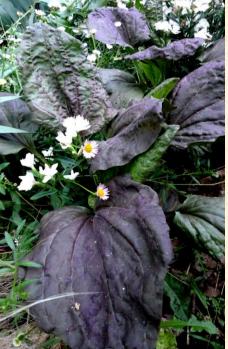

## GIANT PURPLE LEAF PLANTAIN PLANTAGO MAJOR RUBRA

BIG PURPLE LEAVES, ANYONE? THE SEERSUCKERTEXTURED LEAVES OF THIS ORNAMENTAL PLANTAIN REACH AS LARGE AS 10"LONG AND G"ACROSS. GLADLY FILLING IN FOR HOSTA IN THE SHADE THE PURPLE LEAF PLANTAIN TOLERATES MORE SUNTHAN TTS COUNTERPART, EASILY HANDLING BOUTS OF DIRECT SUN AS LONG AS IT IS WATERED WELL. IN FACT, IT IS EXPOSURE TO THE SUN WHICH HELPS TO EVELOP ITS RICH BURGUNDY COLOR LOVELY ATTHE FRONT OF A PARTIALLY SHADED BORDER, IT'S LARGE LEAVES SERVETO ANCHOR LIGHT AIRY PLANTS. RESEEDS TSELF READILY WHERE IT IS HAPPY. WHO KNEW WEEDS COULD BE SO LOVELY?