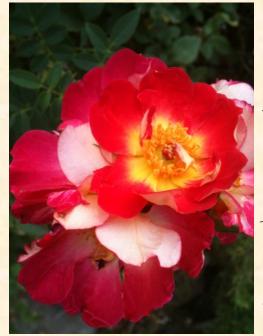

## HIGHVELD SUN GROUNDCOVER ROSE ROSA MORPAPPLAY

MOST PEOPLETHINK OF FUSSY HYBRIDTEA ROSES WHEN THE WORD ROSE COMES UP. THIS IS ONE ROSE THAT WILL CHANGE YOUR MIND, ONLY A FEW GENERATIONS AWAY FROM ITS WILD ANCESTORS, HIGHVELD SUN WILL ASTOUND YOU WITH ITS SELF SUFFICIENCY. VIRTUALLY CAREFREE, OURS MAKES ITS HAPPY HOME IN A DRY BORDER WHERE IT GETS WATER ONLY A FEW TIMES A SUMMER YET STILL GRACES US WITH BEAUTIFUL, RUFFLED, FLOWER CLUSTERS ALL SUMMER ITS COMPACT FORM AND SMALL STATURE, ABOUT 2'HIGH X 4'ACROSS, COUPLED WITH TTS DURABILITY MAKES IT EASY TO FIND A HOME FORTHIS BEAUTY.